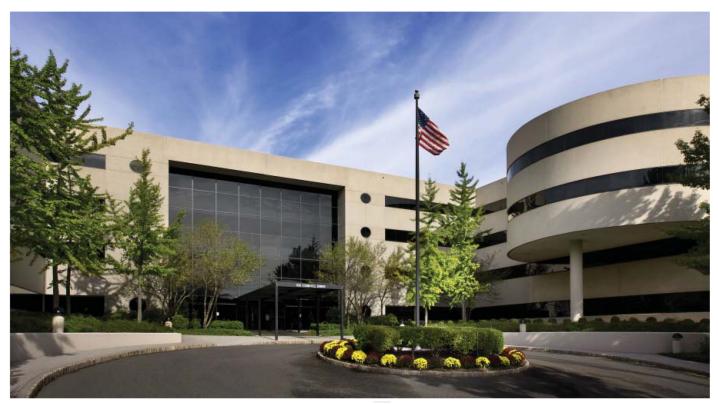

## 100 Connell Drive

Berkeley Heights, New Jersey

- Approximately 428,000 square feet
- 4 floors typical floor of 100,000 square feet
- Four story granite atrium with water wall
- Column spacing: 30' x 30', with some 60' spans on 4th floor
- Full service cafeteria including private dining rooms
- Parking for four cars per 1,000 rentable square feet
- Building Management System
- Fiber and Dark Fiber Infrastructure
- On site property management
- 24 hour/7 day attended guard service
- Walking path
- Helistop on site
- Conveniently located with immediate access off Route 78
- 15 minutes from Newark Liberty Airport
- 22 miles from New York City