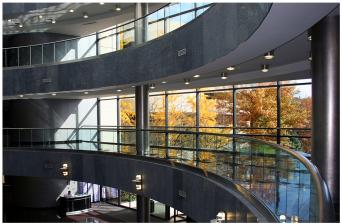

## 100 Connell Drive

Berkeley Heights, New Jersey

- Approximately 428,000 square feet
- 4 floors typical floor of 100,000 square feet
- Four story granite atrium with water wall
- Column spacing: 30' x 30', with some 60' spans on 4th floor
- Full service cafeteria including private dining rooms
- Parking for four cars per 1,000 rentable square feet
- Building Management System
- Fiber and Dark Fiber Infrastructure
- On site property management
- 24 hour/7 day attended guard service
- Walking path
- Helistop on site
- Conveniently located with immediate access off Route 78
- 15 minutes from Newark Liberty Airport
- 22 miles from New York City