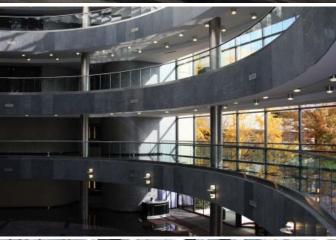

## 100 Connell Drive

Berkeley Heights, New Jersey

- Approximately 428,000 square feet
- 4 floors typical floor of 110,000 square feet
- Four story granite atrium with water wall
- Column spacing: 30' x 30', with some 60' spans on 4th floor
- Full service cafeteria including private dining rooms
- Parking of four cars per 1,000 rentable square feet
- Building Management System
- Fiber and Dark Fiber Infrastructure
- On site property management
- 24 hour/7 day attended guard service
- Walking path
- Helistop on site
- Conveniently located with immediate access off Route 78
- 15 minutes from Newark Liberty Airport
- 22 miles from New York City