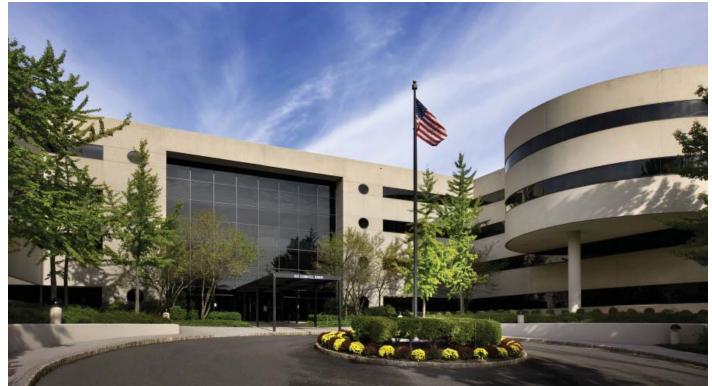

## 100 Connell Drive

Berkeley Heights, New Jersey

- Approximately 428,000 square feet
- 4 floors typical floor of 110,000 square feet
- Four story granite atrium with water wall
- Column spacing: 30' x 30', with some 60' spans on 4th floor
- Full service cafeteria including private dining rooms
- Parking of four cars per 1,000 rentable square feet
- Building Management System
- Fiber and Dark Fiber Infrastructure
- On site property management
- 24 hour/7 day attended guard service
- Walking path
- Helistop on site
- Conveniently located with immediate access off Route 78
- 15 minutes from Newark Liberty Airport
- 22 miles from New York City